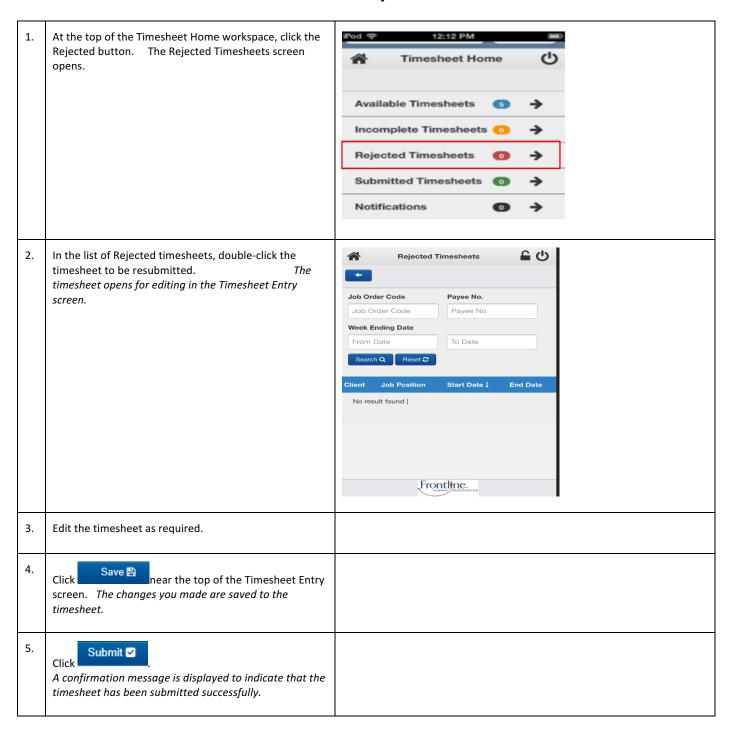

### What to do if your Timesheet is Rejected?

A timesheet you submit may be rejected by an approver due to an error or discrepancy with any of the information you have keyed in. If one of your timesheets is rejected, you will receive an automated rejection notification and the rejection notification may include a message from the approver indicating why the timesheet was rejected. The rejected timesheet will be listed in the Rejected Timesheets screen.

#### How to Resubmit a Rejected Timesheet

Incomplete - Incomplete timesheets are timesheets that have been edited and saved but are yet to be submitted for approval by the Client.

**Rejected** - Rejected timesheets are timesheets that you have submitted for approval by the Client but have been rejected due to errors, discrepancies or incompleteness. You will need to go in and amend then resubmit again for approval by the Client.