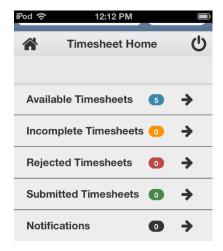

### **Navigation**

In Timesheet Home Screen timesheets are categorised based on their status or type. You will be able to see the timesheets in your workflow up to the current week end date. You can access the timesheets in each category by clicking on the relevant category on the Timesheet Home screen, as shown in the example below:

**Available -** Available timesheets are timesheets that have been created for job orders that you have been assigned. These are timesheets that are available for you to enter your hours (timesheets that you are yet to submit for approval by the Client).

Incomplete - Incomplete timesheets are timesheets that have been edited and saved but are yet to be submitted for approval by the Client.

**Rejected** - Rejected timesheets are timesheets that you have submitted for approval by the Client but have been rejected due to errors, discrepancies or incompleteness. You will need to go in and amend then resubmit again for approval by the Client.

Submitted - Timesheets that have been submitted and awaiting approval by the Client.