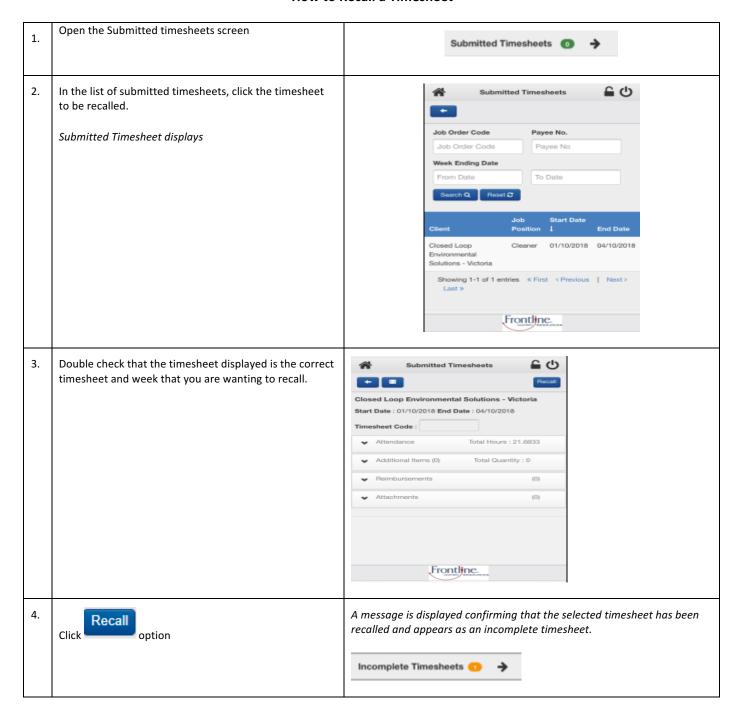

### What to do if you realise you've incorrectly updated your Timesheet?

You can recall a timesheet that you have submitted for approval if you realise that there is an error or omission on the timesheet that you need to correct before the timesheet can be approved

#### **How to Recall a Timesheet**

**Available -** Available timesheets are timesheets that have been created for job orders that you have been assigned. These are timesheets that are available for you to enter your hours (timesheets that you are yet to submit for approval by the Client).