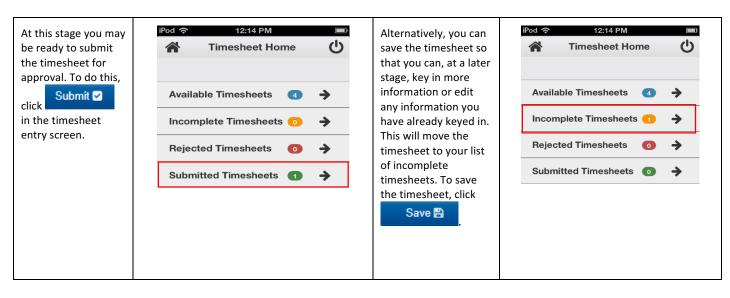

H                     | Submis - Victoria<br>v2018 |            |
| 4. | In the Work Date click on the arrow and choose the day and date that you are wanting to enter times                                                                |                                                                                                                                    |                                                                                                                                                                                                                                                                                                   | Work Date                                                 | 01/10/2018                  | - Mon                      |            |









### What to do if you realise you've incorrectly updated your Timesheet?

You can recall a timesheet that you have submitted for approval if you realise that there is an error or omission on the timesheet that you need to correct before the timesheet can be approved

#### **How to Recall a Timesheet**





### What to do if your Timesheet is Rejected?

A timesheet you submit may be rejected by an approver due to an error or discrepancy with any of the information you have keyed in. If one of your timesheets is rejected, you will receive an automated rejection notification and the rejection notification may include a message from the approver indicating why the timesheet was rejected. The rejected timesheet will be listed in the Rejected Timesheets screen.

#### How to Resubmit a Reject