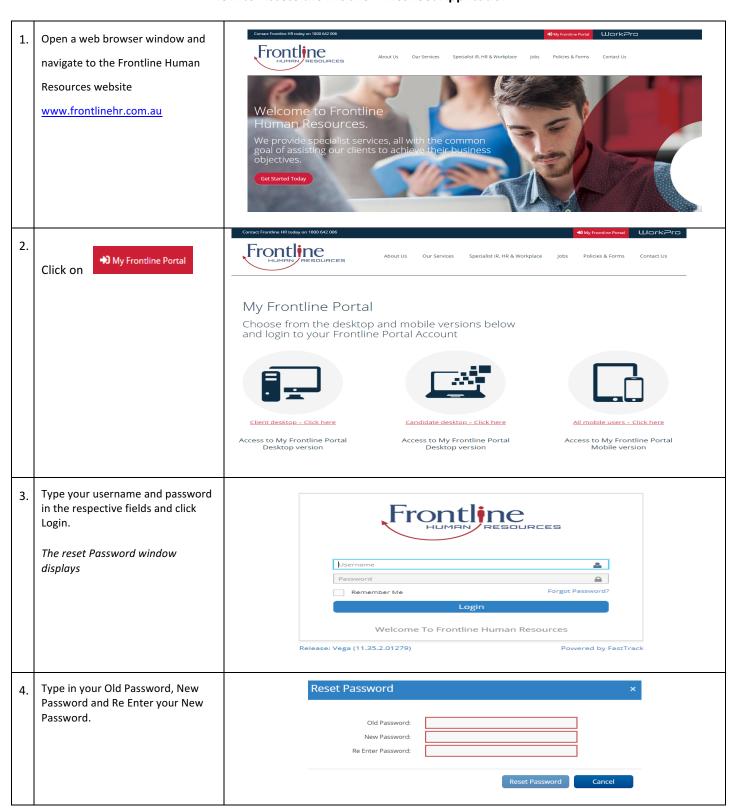

### **How to Access the Mobile Timesheet Application**

### **Navigation**

In Timesheet Home Screen timesheets are categorised based on their status or type. You will be able to see the timesheets in your workflow up to the current week end date. You can access the timesheets in each category by clicking on the relevant category on the Timesheet Home screen, as shown in the example below: