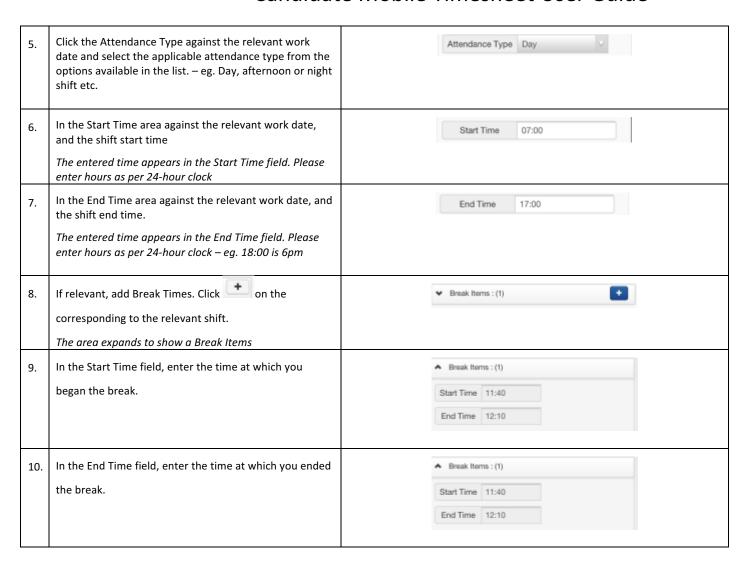

### How to Key in a Timesheet Entry on an Available Timesheet

| 1. | In the Timesheet Home workspace, click the Available button.                                                                                                       |                                                                                                                                    | <b>☆</b>                                                                                                                                                                                                                                                                                          | Available 1                                               | Timesheets                  |                            | ₽ Ф        |
|----|--------------------------------------------------------------------------------------------------------------------------------------------------------------------|------------------------------------------------------------------------------------------------------------------------------------|---------------------------------------------------------------------------------------------------------------------------------------------------------------------------------------------------------------------------------------------------------------------------------------------------|-----------------------------------------------------------|-----------------------------|----------------------------|------------|
|    | The Available Timesheets screen opens, listing your available timesheets.                                                                                          | Job Order Code  Job Order Code  Payee No.  Payee No  Week Ending Date  From Date  To Date  Search Q Reset €  Job Order Job Start I |                                                                                                                                                                                                                                                                                                   |                                                           |                             |                            | Start Date |
|    |                                                                                                                                                                    |                                                                                                                                    | Client  Closed Loop Environmental Solutions - Victoria  Showing 1-1                                                                                                                                                                                                                               | Payee No. 500006281 of 1 entries                          | 200004165<br>* First < Prev |                            | 01/10/201  |
| 2. | In the list of timesheets within the Available Timesheets screen, click the row that represents the timesheet you want to open.  The Timesheet Entry Screen opens. |                                                                                                                                    | Available Timesheets  Save Submit Submit Closed Loop Environmental Solutions - Victoria Start Date: 01/10/2018 End Date: 04/10/2018 Timesheet Code  Attendance (4) Total Hours: 0.0000 + A  Additional Items (0) Total Quantity: 0 + A  Reimbursements (0) Total: \$0.00 + A  Attachments (0) + A |                                                           |                             |                            |            |
| 3. | Select  Attendance (4) Total Hours: 0.0000 to  open expand the Attendance area                                                                                     |                                                                                                                                    | Start Date Timeshee  Atte Work Attenda Start End  Brec                                                                                                                                                                                                                                            | oop Environme  : 01/10/2018 En  t Code :  Indance  I Date | Total H                     | Submis - Victoria<br>v2018 |            |
| 4. | In the Work Date click on the arrow and choose the day and date that you are wanting to enter times                                                                |                                                                                                                                    |                                                                                                                                                                                                                                                                                                   | Work Date                                                 | 01/10/2018                  | - Mon                      |            |