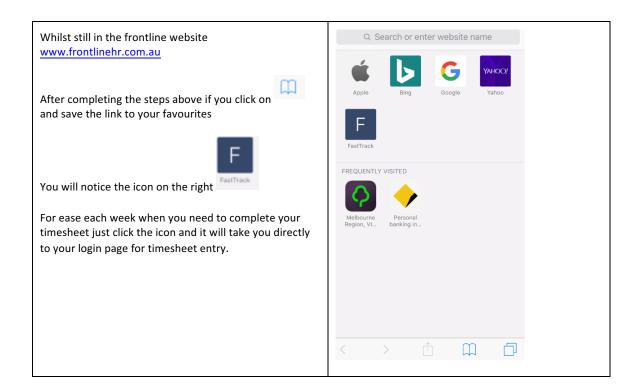

#### To save this in URL in your favourites:

Using your device functionality, you can create a shortcut to this URL. The default name will be "FastTrack" but you can rename this to whatever you want. You can then access the Online Mobile Timesheet functionality direct from your device's Home screen. Refer end of notes for details.

Using your device functionality, you can create a shortcut to this URL. The default name will be "FastTrack" but you can rename this to whatever you want. You can then access the Online Mobile Timesheet functionality direct from your device's Home screen. Refer end of notes for details.